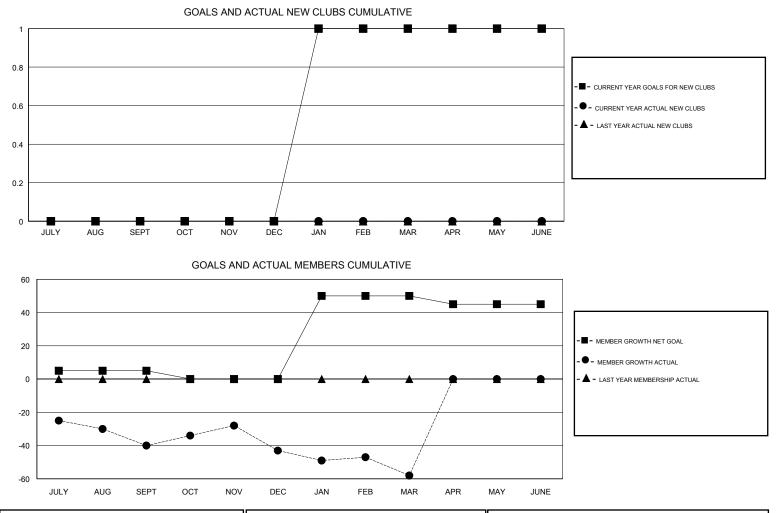

## LOCATION REPUBLIC OF IRELAND

GMT CA

| Clubs<br>RESULTS FOR 2017-2018 |   |   |   | Members<br>RESULTS FOR 2017-2018 |    |    |    |  |
|--------------------------------|---|---|---|----------------------------------|----|----|----|--|
|                                |   |   |   |                                  |    |    |    |  |
| JULY/AUG/SEPT                  | 0 | 0 | 0 | JULY/AUG/SEPT                    | 5  | 13 | 51 |  |
| OCT/NOV/DEC                    | 0 | 0 | 2 | OCT/NOV/DEC                      | -5 | 42 | 44 |  |
| JAN/FEB/MAR                    | 1 | 0 | 0 | JAN/FEB/MAR                      | 50 | 30 | 44 |  |
| APR/MAY/JUNE                   | 0 | 0 | 0 | APR/MAY/JUNE                     | -5 | 0  | 0  |  |